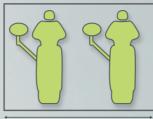

#### **Maximized Space Efficiency**

Compact size is able to use space as efficiently as possible

#### Competitor

5 m