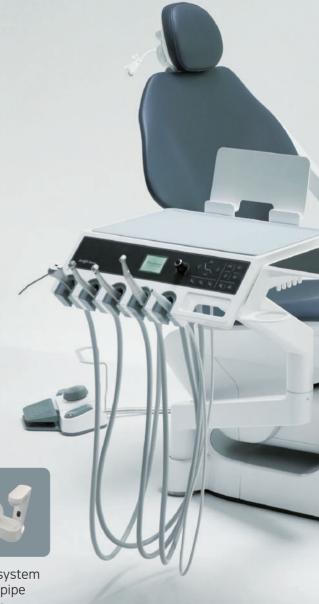

#### Slim plumbing with automatic suction system \*Option

Get the best interior design with tiny size of plumbing pipe

Ø18 mm

#### Dr. table

| Table Type | Oval Type                                            | Square Type                                                |
|------------|------------------------------------------------------|------------------------------------------------------------|
| Table      | 330 x 215                                            | 400 x 275                                                  |
| Instrument | <b>4 Holder</b> High handpiece 1ea Low handpiece 1ea | <b>5 Holder</b><br>High handpiece 2ea<br>Low handpiece 1ea |
|            | Scaler 1ea<br>3way syringe 1ea                       | Scaler 1ea<br>3way syringe 1ea                             |

#### Instrument

#### Line up (Basic)

#### **Option**