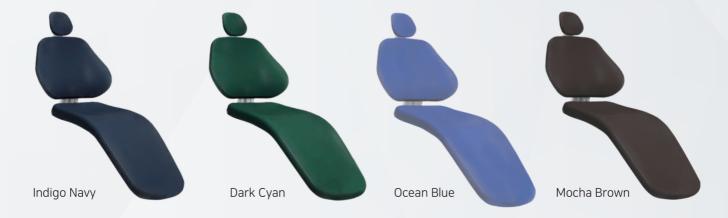

| Square Type                                                |
|------------|------------------------------------------------------|------------------------------------------------------------|
| Table      | 330 x 215                                            | 400 x 275                                                  |
| Instrument | <b>4 Holder</b> High handpiece 1ea Low handpiece 1ea | <b>5 Holder</b><br>High handpiece 2ea<br>Low handpiece 1ea |
|            | Scaler 1ea<br>3way syringe 1ea                       | Scaler 1ea<br>3way syringe 1ea                             |

#### **Dental Light**



LED dental light provides semipermanent service life and eye-frendly brightness

#### **Foot Control**



Disc Type



Function Type

#### **Seat Color**



#### Instrument

#### Line up (Basic)



#### **Option**

#### High Handpiece & Scaler Angle Motor M205(NSK) $\cdot$ stainless steel body $\cdot$ backdraft prevention valve Midwest 4 hole Z900L(NSK) Optic · Max: 25,000 min<sup>-1</sup> · Power: 26 W, Speed: 320,000~400,000 min-1 Head Size: ø12.5 x H13.1 mm M65/M25(NSK) Non-Optic M25L(NSK) Optic stainless steel body $\cdot$ backdraft prevention valve · Midwest 4 hole · Max: 25,000 min<sup>-1</sup> nor NU NLX nano(NSK) · System: 180° Vector Control System · Type: Sensorless DC Brushless Micromotor · Speed: 1,000 - 40,000 min<sup>-1</sup> (NLXBF) · Torque: Max. 3.4 Ncm .M95L(NSK) Optic · Size: 61q (micromotor only) 4 hole water spray $\cdot$ For FG bur $\cdot$ Ceramic ball bearing · Light: White LED · Max Speed: 200,000 mi

#### Specificati