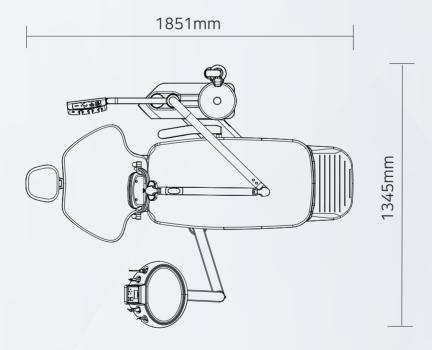

1</sup> nor NU NLX nano(NSK) · System: 180° Vector Control System · Type: Sensorless DC Brushless Micromotor · Speed: 1,000 - 40,000 min<sup>-1</sup> (NLXBF) · Torque: Max. 3.4 Ncm .M95L(NSK) Optic · Size: 61q (micromotor only) 4 hole water spray $\cdot$ For FG bur $\cdot$ Ceramic ball bearing · Light: White LED · Max Speed: 200,000 mi

#### Specification

| Lift System   | Hydraulic                     |  |
|---------------|-------------------------------|--|
| Lift Height   | 490mm~890mm (400mm)           |  |
| Recline range | 0 ° ~70 ° (70 °)              |  |
| Headrest      | Double articulating           |  |
| Dental light  | LED light                     |  |
| Controller    | Membrane Keyboard + Color LCD |  |
| Spittoon      | Manual rotation               |  |

#### Dimension



RCB - 2302 (Rev.1) EN