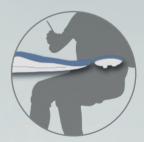

#### Ergonomic design makes patient comfortable

The slim bed sheet with an ergonomic design provides maximum comfort. Able to hold the patient in position as the chair moves.

lying down on the bed

Slim sheet is tightly joined to human body