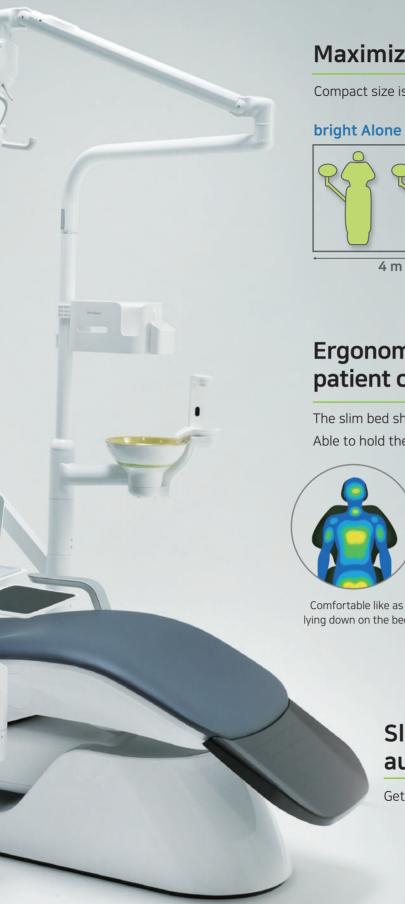

#### **Maximized Space Efficiency**

Compact size is able to use space as efficiently as possible

#### Competitor

5 m