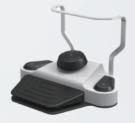

| Table Type | Oval Type                                            | Square Type                                                |
|------------|------------------------------------------------------|------------------------------------------------------------|
| Table      | 330 x 215                                            | 400 x 275                                                  |
| Instrument | <b>4 Holder</b> High handpiece 1ea Low handpiece 1ea | <b>5 Holder</b><br>High handpiece 2ea<br>Low handpiece 1ea |
|            | Scaler 1ea<br>3way syringe 1ea                       | Scaler 1ea<br>3way syringe 1ea                             |

#### **Dental Light**



LED dental light provides semipermanent service life and eye-frendly brightness

#### **Foot Control**



Disc Type



Function Type

#### **Seat Color**



#### Instrument

#### Line up (Basic)



#### **Option**

#### High Handpiece & Scaler Angle Motor M205(NSK) $\cdot$ stainless steel body $\cdot$ backdraft prevention valve Midwest 4 hole Z900L(NSK) Optic · Max: 25,000 min<sup>-1</sup> · Power: 26 W, Speed: 320,000~400,000 min-1 Head Size: ø12.5 x H13.1 mm M65/M25(NSK) Non-Optic M25L(NSK) Optic stainless steel body $\cdot$ backdraft prevention valve · Midwest 4 hole · Max: 25,000 min<sup>-1</sup> nor NU NLX nano(NSK) · System: 180° Vector Control System · Type: Sensorless DC Brushless Micromotor · Speed: 1,000 - 40,000 min<sup>-1</sup> (NLXBF) · Torque: Max. 3.4 Ncm .M95L(NSK) Optic · Size: 61q (micromotor only) 4 hole water spray $\cdot$ For FG bur $\cdot$ Ceramic ball bearing · Light: White LED · M