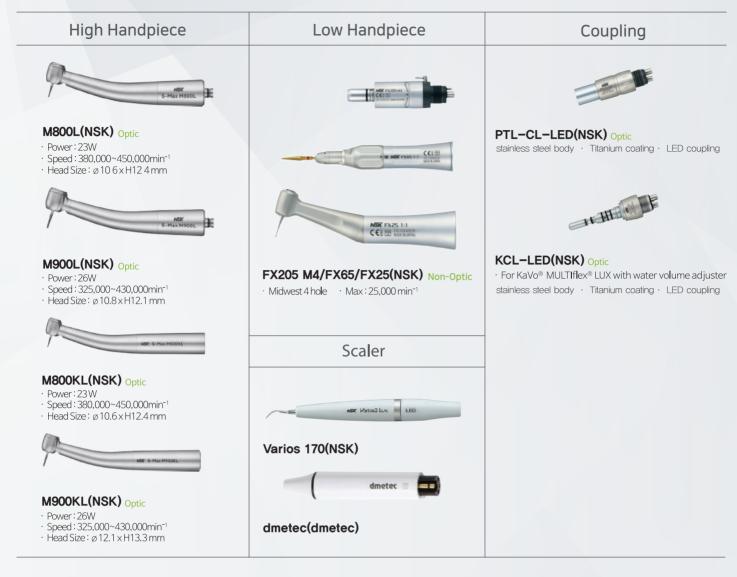

#### High Handpiece & Scaler Angle Motor M205(NSK) $\cdot$ stainless steel body $\cdot$ backdraft prevention valve Midwest 4 hole Z900L(NSK) Optic · Max: 25,000 min<sup>-1</sup> · Power: 26 W, Speed: 320,000~400,000 min-1 Head Size: ø12.5 x H13.1 mm M65/M25(NSK) Non-Optic M25L(NSK) Optic stainless steel body $\cdot$ backdraft prevention valve · Midwest 4 hole · Max: 25,000 min<sup>-1</sup> nor NU NLX nano(NSK) · System: 180° Vector Control System · Type: Sensorless DC Brushless Micromotor · Speed: 1,000 - 40,000 min<sup>-1</sup> (NLXBF) · Torque: Max. 3.4 Ncm .M95L(NSK) Optic · Size: 61q (micromotor only) 4 hole water spray $\cdot$ For FG bur $\cdot$ Ceramic ball bearing · Light: White LED · Max Speed: 200,000 mi