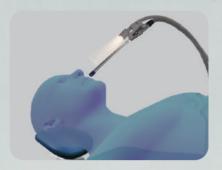

#### Ergonomic design makes patient comfortable

The slim bed sheet with an ergonomic design provides maximum comfort. Able to hold the patient in position as the chair moves.

lying down on the bed

Slim sheet is tightly joined to human body