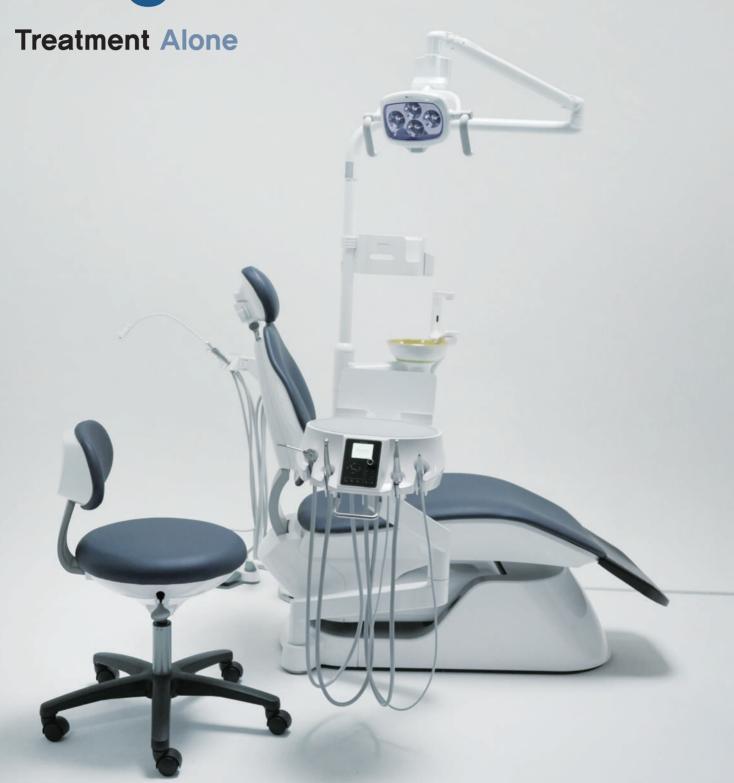

#### **Treatment Alone**

Treatment is possible alone through the suction cradle and auxiliary lighting