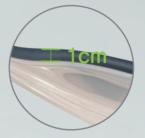

#### Slim plumbing with automatic suction system \*Option

Get the best interior design with tiny size of plumbing pipe

Ø18 mm