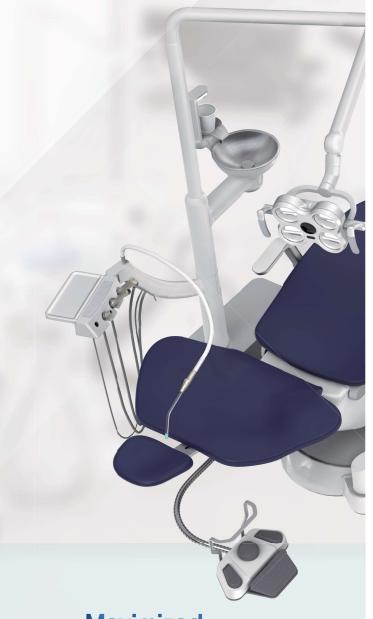

# One Person Treatment

Specially designed self-section module for easy single user treatment

#### Instrument