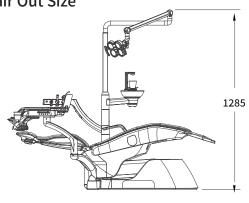

# bright Chair 2 Brochure



**Dentium** 

# bright Chair 2



# Clear Visual Field

Up to 50,000 LUX, ensuring clarity and a wide view with a broad FOV



Blue Light Filtering Function

# Maximized Spatial Efficiency

Compact size allows use of remaining space when installing chair





5m



bright chair 2 Shortcut to Promotional Video



# Worthy Long Lasting Tech

Robust floor mount type structure allows for long-term use without minor breakdowns



# One Person Treatment

Specially designed self-section module for easy single user treatment



#### **Chair Dimension**

## **Chair Out Size**



# Chair Up



## **Chair Down**



**Chair Out Size** 



1285

# Backrest Up



## **Backrest Down**



## Specification

| Lift System   | Hydraulic             |
|---------------|-----------------------|
| Lift Height   | 490mm ~ 750mm (250mm) |
| Recline Range | 0° ~ 65° (65°)        |
| Headrest      | Two-Joint             |
| Dental Light  | LED Light             |
| Controller    | Switch + LCD          |
| Spittoon      | Manual Rotation       |



#### Instrument

#### Line up (Basic)



#### Option



Dentium



This publication is for international distribution, It may differ from the certification and sales products in some countries.

BRC2\_2023.08 [Rev.0]