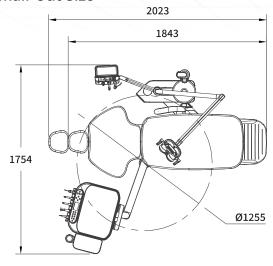

# bright Chair 2 Brochure



**Dentium** 

# bright Chair 2



# Clear Visual Field

Up to 50,000 LUX, ensuring clarity and a wide view with a broad FOV



Blue Light Filtering Function

# Maximized Spatial Efficiency

Compact size allows use of remaining space when installing chair





5m



bright chair 2 Shortcut to Promotional Video



# Worthy Long Lasting Tech

Robust floor mount type structure allows for long-term use without minor breakdowns



# One Person Treatment

Specially designed self-section module for easy single user treatment



#### **Chair Dimension**

## **Chair Out Size**



# Chair Up



## **Chair Down**



**Chair Out Size** 



1285

# Backrest Up



## **Backrest Down**



## Specification

| Lift System   | Hydraulic             |
|---------------|-----------------------|
| Lift Height   | 490mm ~ 750mm (250mm) |
| Recline Range | 0° ~ 65° (65°)        |
| Headrest      | Two-Joint             |
| Dental Light  | LED Light             |
| Controller    | Switch + LCD          |
| Spittoon      | Manual Rotation       |



#### Instrument

#### Line up (Basic)



#### Option



Dentium



This publication is for international distribution, It may differ from the certification and sales products in some countries.

BRC2\_2023.08 [Rev.0]