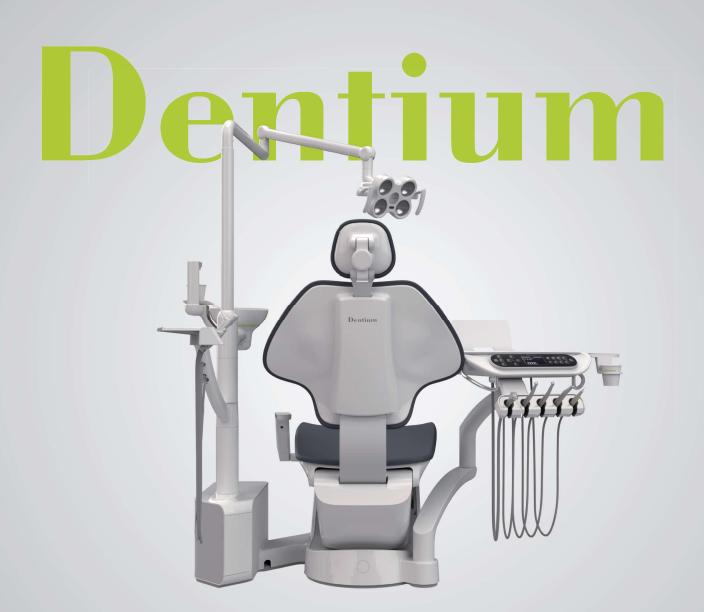

# bright Chair 2 Brochure

**Dentium** 

# bright Chair 2

# Clear Visual Field

Up to 50,000 LUX, ensuring clarity and a wide view with a broad FOV

Blue Light Filtering Function

# Maximized Spatial Efficiency

Compact size allows use of remaining space when installing chair

5m

bright chair 2 Shortcut to Promotional Video

# Worthy Long Lasting Tech

Robust floor mount type structure allows for long-term use without minor breakdowns

# One Person Treatment

Specially designed self-section module for easy single user treatment