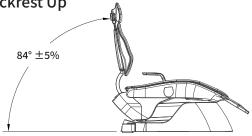

# bright Chair 2 Brochure



**Dentium** 

# bright Chair 2



# Clear Visual Field

Up to 50,000 LUX, ensuring clarity and a wide view with a broad FOV



Blue Light Filtering Function

# Maximized Spatial Efficiency

Compact size allows use of remaining space when installing chair





5m



bright chair 2 Shortcut to Promotional Video



# Worthy Long Lasting Tech

Robust floor mount type structure allows for long-term use without minor breakdowns



# One Person Treatment

Specially designed self-section module for easy single user treatment



#### **Chair Dimension**

## **Chair Out Size**



# Chair Up



## **Chair Down**



**Chair Out Size** 



1285

# Backrest Up



## **Backrest Down**



## Specification

| Lift System   | Hydraulic             |
|---------------|-----------------------|
| Lift Height   | 490mm ~ 750mm (250mm) |
| Recline Range | 0° ~ 65° (65°)        |
| Headrest      | Two-Joint             |
| Dental Light  | LED Light             |
| Controller    | Switch + LCD          |
| Spittoon      | Manual Rotation       |



#### Instrument

#### Line up (Basic)



#### Option



Dentium



This publication is for international distribution, It may differ from the certification and sales products in some countries.

BRC2\_2023.08 [Rev.0]