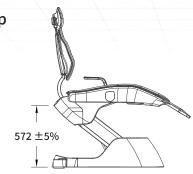

# bright Chair 2 Brochure



**Dentium** 

# bright Chair 2



# Clear Visual Field

Up to 50,000 LUX, ensuring clarity and a wide view with a broad FOV



Blue Light Filtering Function

# Maximized Spatial Efficiency

Compact size allows use of remaining space when installing chair





5m



bright chair 2 Shortcut to Promotional Video



# Worthy Long Lasting Tech

Robust floor mount type structure allows for long-term use without minor breakdowns



# One Person Treatment

Specially designed self-section module for easy single user treatment



#### **Chair Dimension**

## **Chair Out Size**



# Chair Up



## **Chair Down**



**Chair Out Size** 



1285

# Backrest Up



## **Backrest Down**



## Specification

| Lift System   | Hydraulic             |
|---------------|-----------------------|
| Lift Height   | 490mm ~ 750mm (250mm) |
| Recline Range | 0° ~ 65° (65°)        |
| Headrest      | Two-Joint             |
| Dental Light  | LED Light             |
| Controller    | Switch + LCD          |
| Spittoon      | Manual Rotation       |



#### Instrument

#### Line up (Basic)



#### Option



Dentium



This publication is for international distribution, It may differ from the certification and sales products in some countries.

BRC2\_2023.08 [Rev.0]