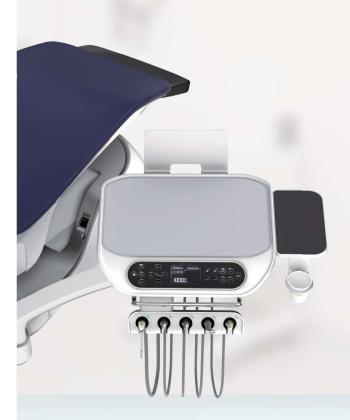

# bright Chair 2 Brochure



**Dentium** 

# bright Chair 2



# Clear Visual Field

Up to 50,000 LUX, ensuring clarity and a wide view with a broad FOV



Blue Light Filtering Function

# Maximized Spatial Efficiency

Compact size allows use of remaining space when installing chair





5m



bright chair 2 Shortcut to Promotional Video



# Worthy Long Lasting Tech

Robust floor mount type structure allows for long-term use without minor breakdowns



# One Person Treatment

Specially designed self-section module for easy single user treatment



#### **Chair Dimension**

## **Chair Out Size**



# Chair Up



## **Chair Down**



**Chair Out Size** 



1285

# Backrest Up



## **Backrest Down**



## Specification

| Lift System   | Hydraulic             |
|---------------|-----------------------|
| Lift Height   | 490mm ~ 750mm (250mm) |
| Recline Range | 0° ~ 65° (65°)        |
| Headrest      | Two-Joint             |
| Dental Light  | LED Light             |
| Controller    | Switch + LCD          |
| Spittoon      | Manual Rotation       |



#### Instrument

#### Line up (Basic)



#### Option



Dentium



This p