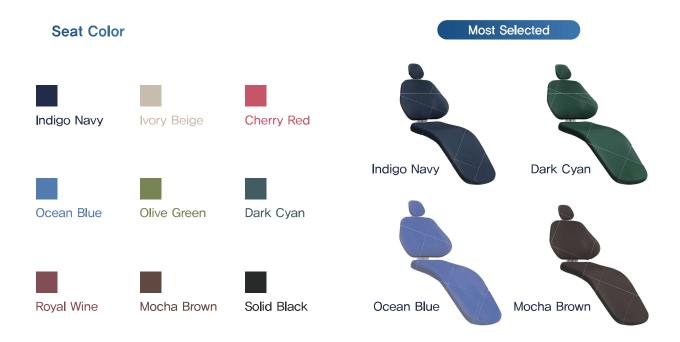

installing chair





5m



bright chair 2 Shortcut to Promotional Video



# Worthy Long Lasting Tech

Robust floor mount type structure allows for long-term use without minor breakdowns



# One Person Treatment

Specially designed self-section module for easy single user treatment



#### **Chair Dimension**

## **Chair Out Size**



# Chair Up



## **Chair Down**



**Chair Out Size** 



1285

# Backrest Up



## **Backrest Down**



## Specification

| Lift System   | Hydraulic             |
|---------------|-----------------------|
| Lift Height   | 490mm ~ 750mm (250mm) |
| Recline Range | 0° ~ 65° (65°)        |
| Headrest      | Two-Joint             |
| Dental Light  | LED Light             |
| Controller    | Switch + LCD          |
| Spittoon      | Manual Rotation       |



#### Instrument

#### Line up (Basic)



#### Option



Dentium



This publication is for international distribution, It may differ from the certification and sales products in some countries.

BRC2\_2023.08 [Rev.0]