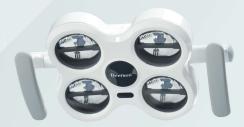

# Clear Visual Field

Up to 50,000 LUX, ensuring clarity and a wide view with a broad FOV

Blue Light Filtering Function