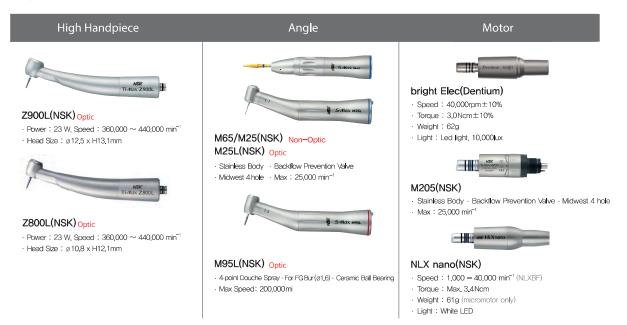

#### Instrument

#### Line up (Basic)

#### Option

Dentium

This publication is for international distribution, It may differ from the certification and sales products in some countries.

BRC2\_2023.08 [Rev.0]