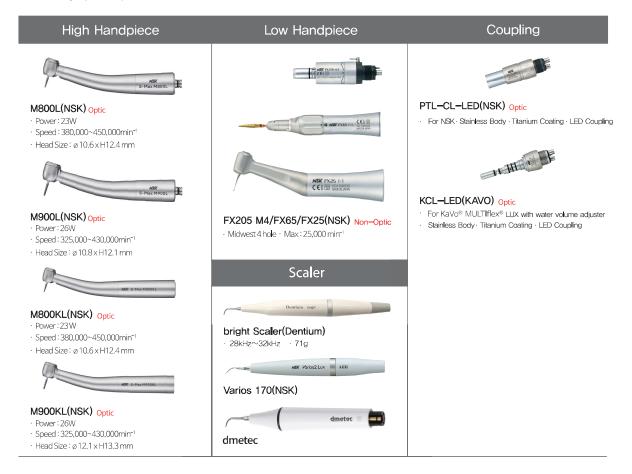

#### Instrument

#### Line up (Basic)

#### Option

Dentium

This publication is for international distribution, It may differ from the certification and sales products in some countries.

BRC2\_2023.08 [Rev.0]