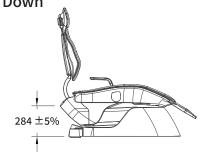

# bright Chair 2 Brochure



**Dentium** 

# bright Chair 2



# Clear Visual Field

Up to 50,000 LUX, ensuring clarity and a wide view with a broad FOV



Blue Light Filtering Function

# Maximized Spatial Efficiency

Compact size allows use of remaining space when installing chair





5m



bright chair 2 Shortcut to Promotional Video



# Worthy Long Lasting Tech

Robust floor mount type structure allows for long-term use without minor breakdowns



# One Person Treatment

Specially designed self-section module for easy single user treatment



#### **Chair Dimension**

## **Chair Out Size**



# Chair Up



## **Chair Down**



**Chair Out Size** 



1285

# Backrest Up



## **Backrest Down**



## Specification

| Lift System   | Hydraulic             |
|---------------|-----------------------|
| Lift Height   | 490mm ~ 750mm (250mm) |
| Recline Range | 0° ~ 65° (65°)        |
| Headrest      | Two-Joint             |
| Dental Light  | LED Light             |
| Controller    | Switch + LCD          |
| Spittoon      | Manual Rotation       |



#### Instrument

#### Line up (Basic)



#### Option



Dentium



This publication is for international distribution, It may differ from the certification and sales products in some countries.

BRC2\_2023.08 [Rev.0]