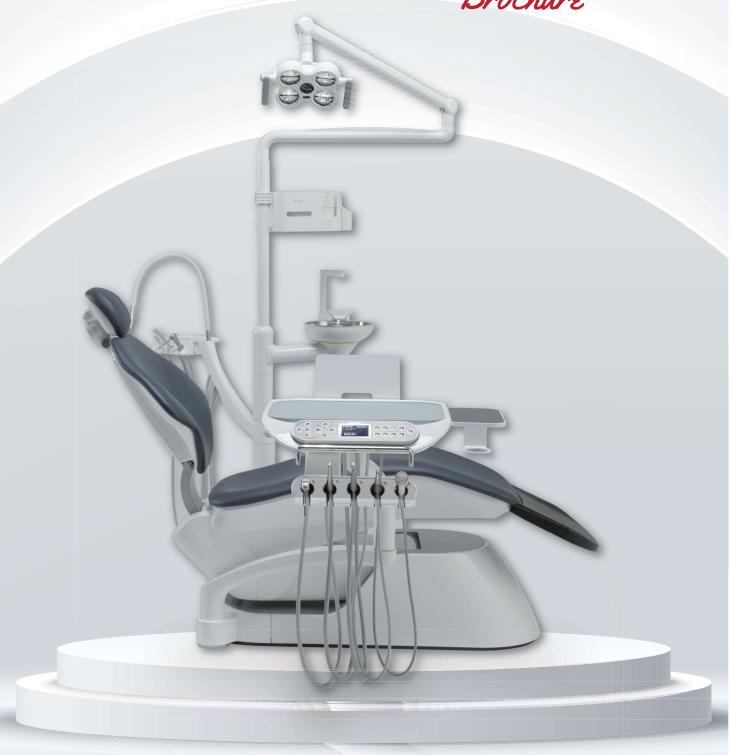

# bright Chair 2

# Clear Visual Field

Up to 50,000 LUX, ensuring clarity and a wide view with a broad FOV

Blue Light Filtering Function

# Maximized Spatial Efficiency

Compact size allows use of remaining space when installing chair

5m

bright chair 2 Shortcut to Promotional Video

# Worthy Long Lasting Tech

Robust floor mount type structure allows for long-term use without minor breakdowns