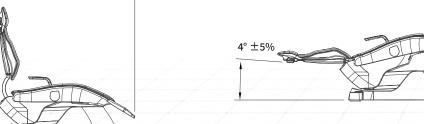

# bright Chair 2 Brochure



**Dentium** 

# bright Chair 2



# Clear Visual Field

Up to 50,000 LUX, ensuring clarity and a wide view with a broad FOV



Blue Light Filtering Function

# Maximized Spatial Efficiency

Compact size allows use of remaining space when installing chair





5m



bright chair 2 Shortcut to Promotional Video



# Worthy Long Lasting Tech

Robust floor mount type structure allows for long-term use without minor breakdowns



# One Person Treatment

Specially designed self-section module for easy single user treatment



#### **Chair Dimension**

## **Chair Out Size**



# Chair Up



## **Chair Down**



**Chair Out Size** 



1285

# Backrest Up



## **Backrest Down**



## Specification

| Lift System   | Hydraulic             |
|---------------|-----------------------|
| Lift Height   | 490mm ~ 750mm (250mm) |
| Recline Range | 0° ~ 65° (65°)        |
| Headrest      | Two-Joint             |
| Dental Light  | LED Light             |
| Controller    | Switch + LCD          |
| Spittoon      | Manual Rotation       |



#### Instrument

#### Line up (Basic)



#### Option



Dentium



This publication is for international distribution, It may differ from the certification and sales products in some countries.

BRC2\_2023.08 [Rev.0]